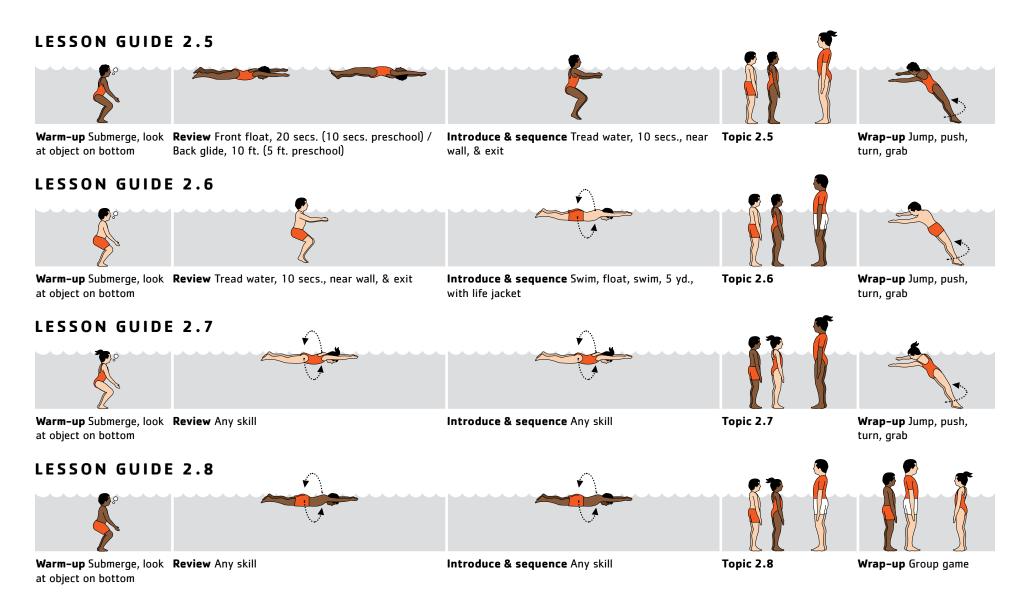

### **LESSON GUIDE 3.5** Topic 3.5 Warm-up Submerge, retrieve Review Tread water, 1 min. & exit (30 secs. Introduce & sequence Swim, float, swim, 25 yd. Wrap-up Jump, swim, object in chest-deep water preschool) (15 yd. preschool), with life jacket turn, swim, grab, 10 yd. **LESSON GUIDE 3.6** Warm-up Submerge, retrieve Review Any skill Introduce & sequence Any skill Topic 3.6 Wrap-up Jump, swim, object in chest-deep water turn, swim, grab, 10 yd. **LESSON GUIDE 3.7** Topic 3.7 Warm-up Submerge, retrieve Review Any skill Introduce & sequence Any skill Wrap-up Jump, swim, object in chest-deep water turn, swim, grab, 10 yd. **LESSON GUIDE 3.8**

Introduce & sequence Any skill

Warm-up Submerge, retrieve Review Any skill

object in chest-deep water

Wrap-up Group game

Topic 3.8