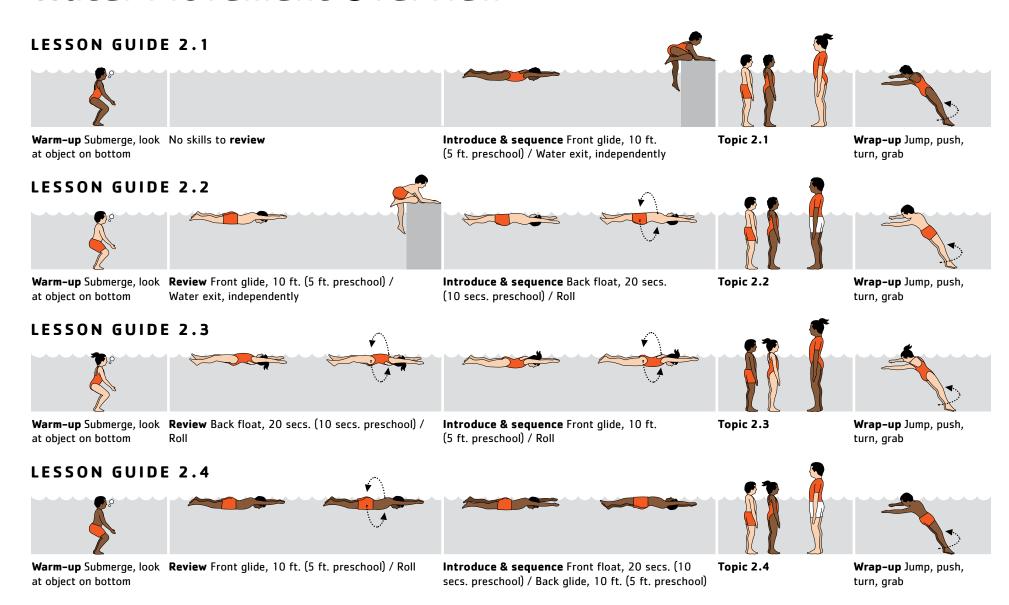

ed assisted assisted LESSON GUIDE B.2 Warm-up Blow bubbles, Review Front tow, blow bubbles, assisted / Introduce & sequence Back float, assisted, Topic B.2 Wrap-up Water entry, mouth & nose submerged, Water exit, assisted head on chest / Roll, assisted assisted assisted LESSON GUIDE B.3 Review Back float, assisted, head on chest / Warm-up Blow bubbles, Introduce & sequence Front tow, blow bubbles, Topic B.3 Wrap-up Water entry, mouth & nose submerged, Roll, assisted assisted / Roll, assisted assisted assisted **LESSON GUIDE B.4**

Introduce & sequence Front float, blow bubbles,

assisted / Back tow, assisted, head on chest

Topic B.4

## Water Exploration Overview continued



### **Water Acclimation Overview**



### Water Acclimation Overview continued



## **Water Movement Overview**



### Water Movement Overview continued



## **Water Stamina Overview**



### Water Stamina Overview continued

### **LESSON GUIDE 3.5** Topic 3.5 Warm-up Submerge, retrieve Review Tread water, 1 min. & exit (30 secs. Introduce & sequence Swim, float, swim, 25 yd. Wrap-up Jump, swim, object in chest-deep water preschool) (15 yd. preschool), with life jacket turn, swim, grab, 10 yd. **LESSON GUIDE 3.6** Warm-up Submerge, retrieve Review Any skill Introduce & sequence Any skill Topic 3.6 Wrap-up Jump, swim, object in chest-deep water turn, swim, grab, 10 yd. **LESSON GUIDE 3.7** Topic 3.7 Warm-up Submerge, retrieve Review Any skill Introduce & sequence Any skill Wrap-up Jump, swim, object in chest-deep water turn, swim, grab, 10 yd. **LESSON GUIDE 3.8**

Introduce & sequence Any skill

War