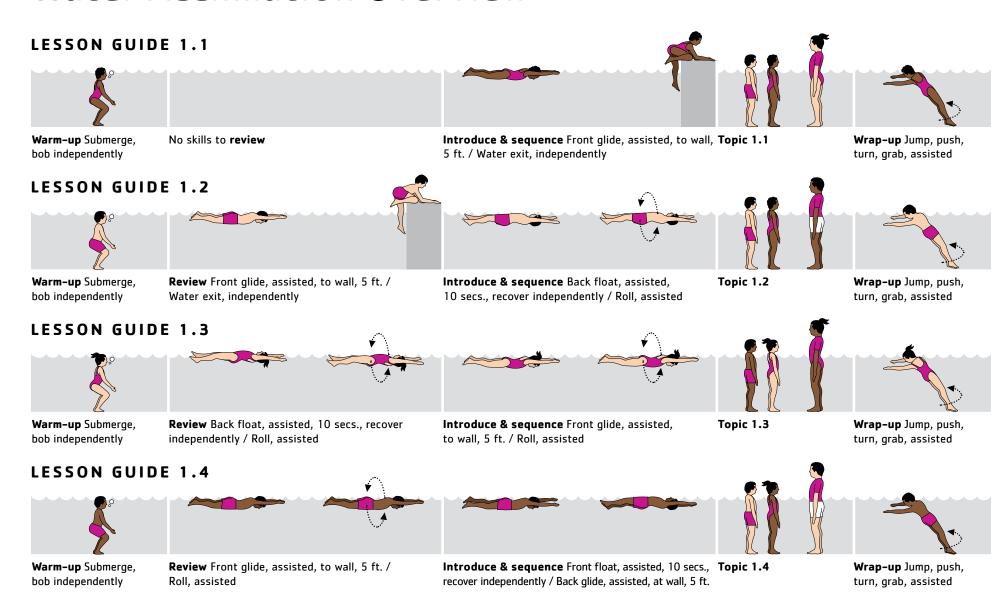

### LESSON GUIDE A.1

**Warm-up** Blow bubbles, on surface, assisted

No skills to review

**Introduce & sequence** Front tow, chin in water, assisted / Water exit, parent & child together

Topic A.1

**Wrap-up** Water entry, parent & child together

LESSON GUIDE A.2

**Warm-up** Blow bubbles, on surface, assisted

**Review** Front tow, chin in water, assisted / Water exit, parent & child together

**Introduce & sequence** Back float, assisted, head on shoulder / Roll, assisted

Topic A.2

Wrap-up Water entry, parent & child together

**LESSON GUIDE A.3** 

**Warm-up** Blow bubbles, on surface, assisted

**Review** Back float, assisted, head on shoulder / Roll, assisted

Introduce & sequence Front tow, chin in water, assisted / Roll, assisted

Topic A.3

**Wrap-up** Water entry, parent & child together

**LESSON GUIDE A.4** 

**Warm-up** Blow bubbles, on surface, assisted

**Review** Front tow, chin in water, assisted / Roll, assisted

**Introduce & sequence** Front float, chin in water, assisted / Back tow, assisted, head on shoulder

Topic A.4

**Wrap-up** Water entry, parent & child together