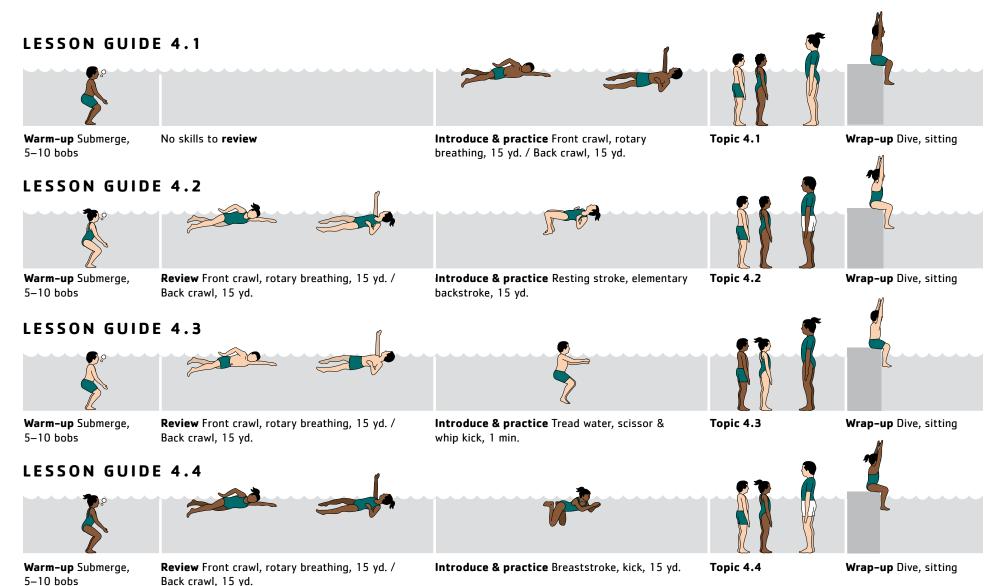

### LESSON GUIDE 5.1 Topic 5.1 Warm-up Endurance, Review Resting stroke, elementary backstroke, Introduce & practice Front crawl, bent-arm Wrap-up Dive, kneeling 50 yd. recovery, 25 yd. / Back crawl, pull, 25 yd. **LESSON GUIDE 5.2** Warm-up Endurance, Review Front crawl, bent-arm recovery, 25 yd. / Introduce & practice Resting stroke, sidestroke, Topic 5.2 Wrap-up Dive, kneeling 50 yd. Back crawl, pull, 25 yd. 25 yd. **LESSON GUIDE 5.3** Warm-up Endurance, Introduce & practice Tread water, scissor & Topic 5.3 Review Resting stroke, sidestroke, 25 yd. Wrap-up Dive, kneeling 50 yd. whip kick, 2 mins. **LESSON GUIDE 5.4**

Introduce & practice Breaststroke, 25 yd.

Topic 5.4