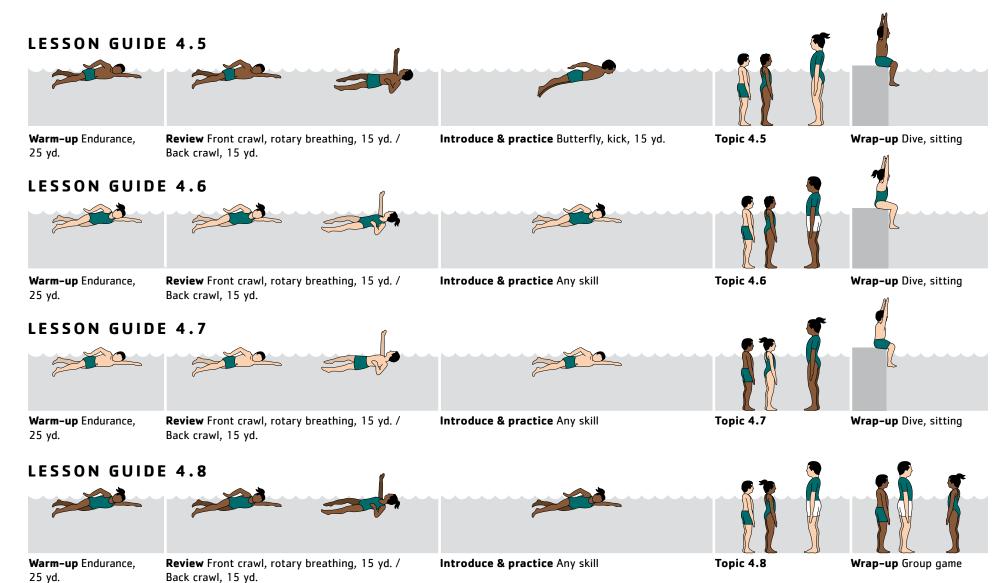

### LESSON GUIDE 5.1 Topic 5.1 Warm-up Endurance, Review Resting stroke, elementary backstroke, Introduce & practice Front crawl, bent-arm Wrap-up Dive, kneeling 50 yd. recovery, 25 yd. / Back crawl, pull, 25 yd. **LESSON GUIDE 5.2** Warm-up Endurance, Review Front crawl, bent-arm recovery, 25 yd. / Introduce & practice Resting stroke, sidestroke, Topic 5.2 Wrap-up Dive, kneeling 50 yd. Back crawl, pull, 25 yd. 25 yd. **LESSON GUIDE 5.3** Warm-up Endurance, Introduce & practice Tread water, scissor & Topic 5.3 Review Resting stroke, sidestroke, 25 yd. Wrap-up Dive, kneeling 50 yd. whip kick, 2 mins. **LESSON GUIDE 5.4**

Introduce & practice Breaststroke, 25 yd.

Topic 5.4