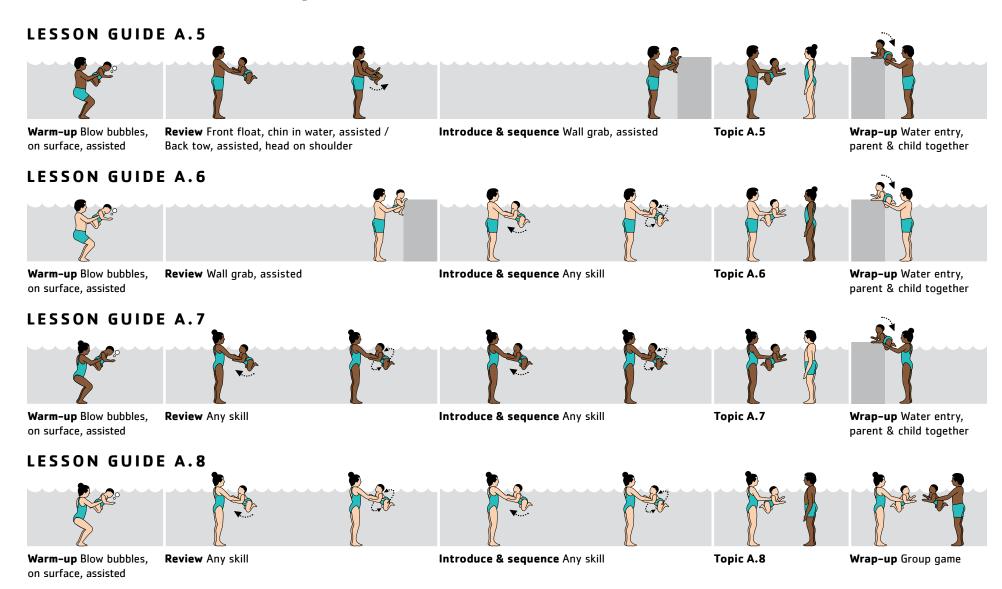

### **LESSON GUIDE 3.5** Topic 3.5 Warm-up Submerge, retrieve Review Tread water, 1 min. & exit (30 secs. Introduce & sequence Swim, float, swim, 25 yd. Wrap-up Jump, swim, object in chest-deep water preschool) (15 yd. preschool), with life jacket turn, swim, grab, 10 yd. **LESSON GUIDE 3.6** Warm-up Submerge, retrieve Review Any skill Introduce & sequence Any skill Topic 3.6 Wrap-up Jump, swim, object in chest-deep water turn, swim, grab, 10 yd. **LESSON GUIDE 3.7** Topic 3.7 Warm-up Submerge, retrieve Review Any skill Introduce & sequence Any skill Wrap-up Jump, swim, object in chest-deep water turn, swim, grab, 10 yd. **LESSON GUIDE 3.8**

Introduce & sequence Any skill

Warm-up Submerge, retrieve Review Any skill

object in chest-deep water

Wrap-up Group game

Topic 3.8