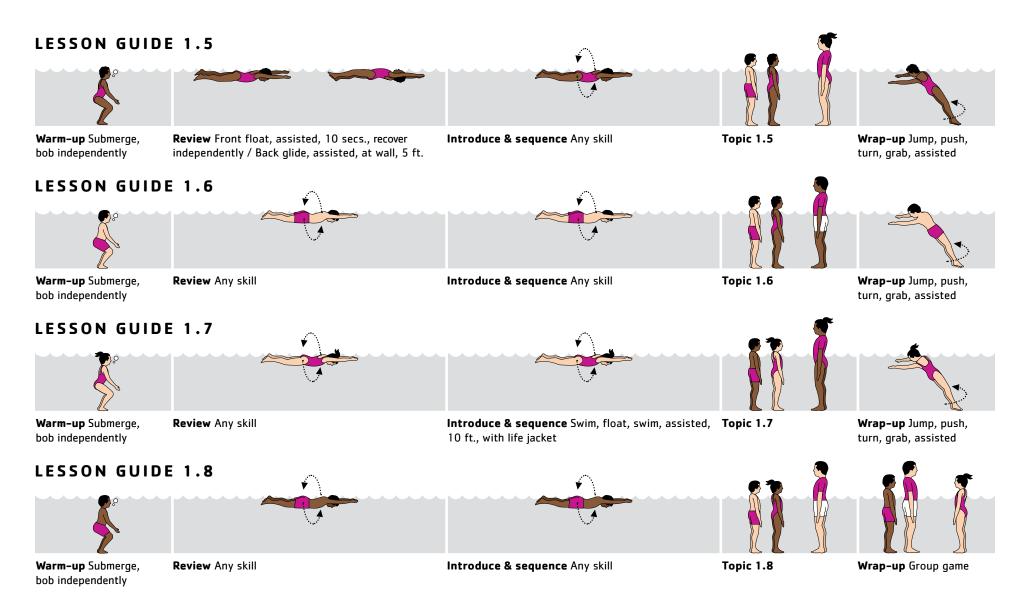

ged, assisted / Water exit, assisted assisted assisted LESSON GUIDE B.2 Warm-up Blow bubbles, Review Front tow, blow bubbles, assisted / Introduce & sequence Back float, assisted, Topic B.2 Wrap-up Water entry, mouth & nose submerged, Water exit, assisted head on chest / Roll, assisted assisted assisted LESSON GUIDE B.3 Review Back float, assisted, head on chest / Warm-up Blow bubbles, Introduce & sequence Front tow, blow bubbles, Topic B.3 Wrap-up Water entry, mouth & nose submerged, Roll, assisted assisted / Roll, assisted assisted assisted **LESSON GUIDE B.4**

Introduce & sequence Front float, blow bubbles,

assisted / Back tow, assisted, head on chest

Topic B.4

## Water Exploration Overview continued



### **Water Acclimation Overview**



### Water Acclimation Overview continued



## **Water Movement Overview**



### Water Movement Overview continued



## **Water Stamina Overview**



### Water Stamina Overview continued

### **LESSON GUIDE 3.5** Topic 3.5 Warm-up Submerge, retrieve Review Tread water, 1 min. & exit (30 secs. Introduce & sequence Swim, float, swim, 25 yd. Wrap-up Jump, swim, object in chest-deep water preschool) (15 yd. preschool), with life jacket turn, swim, grab, 10 yd. **LESSON GUIDE 3.6** Warm-up Submerge, retrieve Review Any skill Introduce & sequence Any skill Topic 3.6 Wrap-up Jump, swim, object in chest-deep water turn, swim, grab, 10 yd. **LESSON GUIDE 3.7** Topic 3.7 Warm-up Submerge, retrieve Review Any skill Introduce & sequence Any skill Wrap-up Jump, swim, object in chest-deep water turn, swim, grab, 10 yd. **LESSON GUIDE 3.8**

I