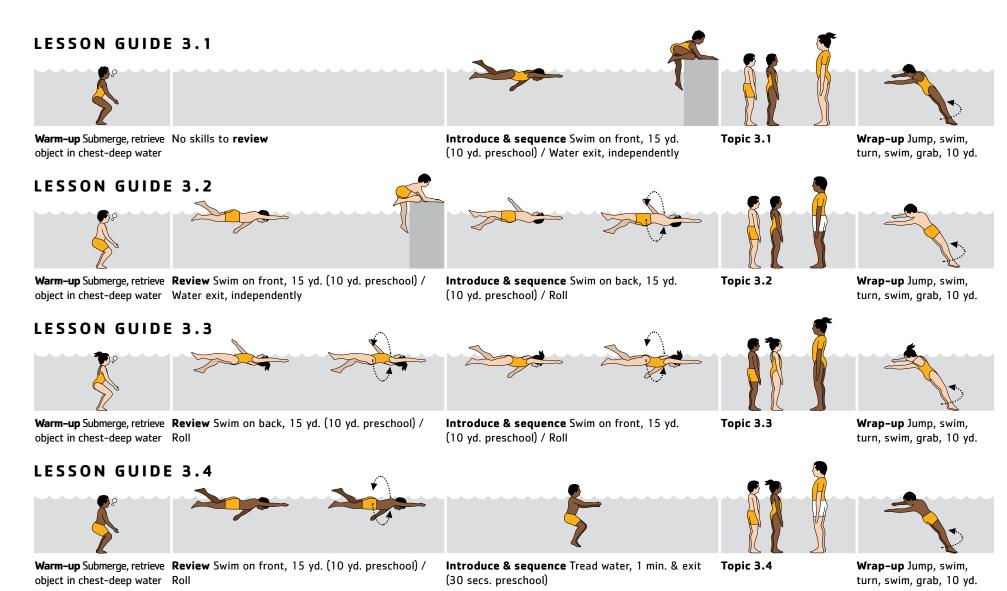

### **LESSON GUIDE 3.5** Topic 3.5 Warm-up Submerge, retrieve Review Tread water, 1 min. & exit (30 secs. Introduce & sequence Swim, float, swim, 25 yd. Wrap-up Jump, swim, object in chest-deep water preschool) (15 yd. preschool), with life jacket turn, swim, grab, 10 yd. **LESSON GUIDE 3.6** Warm-up Submerge, retrieve Review Any skill Introduce & sequence Any skill Topic 3.6 Wrap-up Jump, swim, object in chest-deep water turn, swim, grab, 10 yd. **LESSON GUIDE 3.7** Topic 3.7 Warm-up Submerge, retrieve Review Any skill Introduce & sequence Any skill Wrap-up Jump, swim, object in chest-deep water turn, swim, grab, 10 yd. **LESSON GUIDE 3.8**

Introduce & sequence Any skill

Warm-up Submerge, retrieve Review Any skill

object in chest-deep water

Wrap-up Group game

Topic 3.8