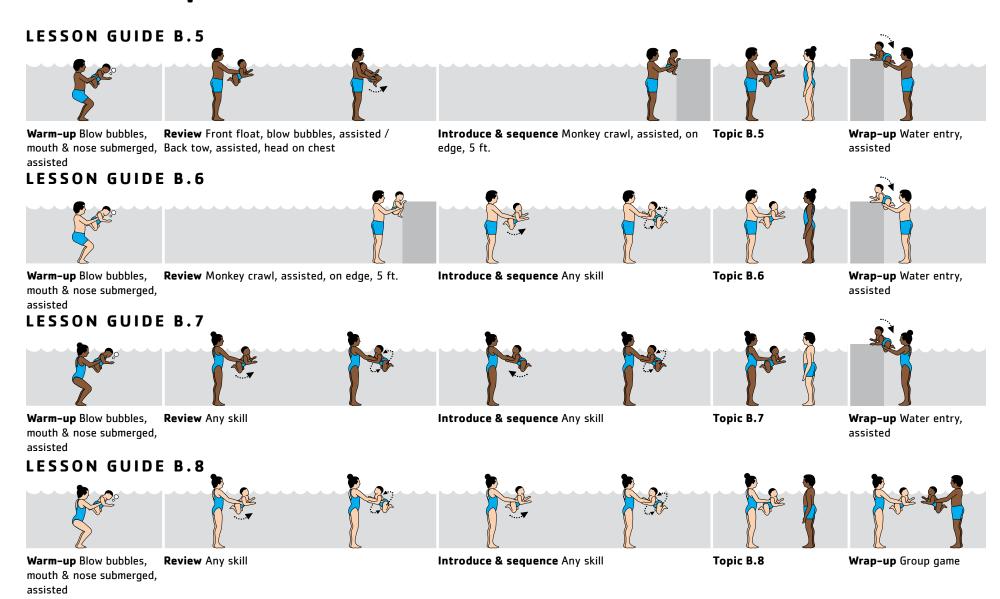

#### **LESSON GUIDE B.1** Warm-up Blow bubbles. No skills to review Introduce & sequence Front tow, blow bubbles, Topic B.1 Wrap-up Water entry, mouth & nose submerged, assisted / Water exit, assisted assisted assisted LESSON GUIDE B.2 Warm-up Blow bubbles, Review Front tow, blow bubbles, assisted / Introduce & sequence Back float, assisted, Topic B.2 Wrap-up Water entry, mouth & nose submerged, Water exit, assisted head on chest / Roll, assisted assisted assisted LESSON GUIDE B.3 Review Back float, assisted, head on chest / Warm-up Blow bubbles, Introduce & sequence Front tow, blow bubbles, Topic B.3 Wrap-up Water entry, mouth & nose submerged, Roll, assisted assisted / Roll, assisted assisted assisted **LESSON GUIDE B.4**

Introduce & sequence Front float, blow bubbles,

assisted / Back tow, assisted, head on chest

Topic B.4